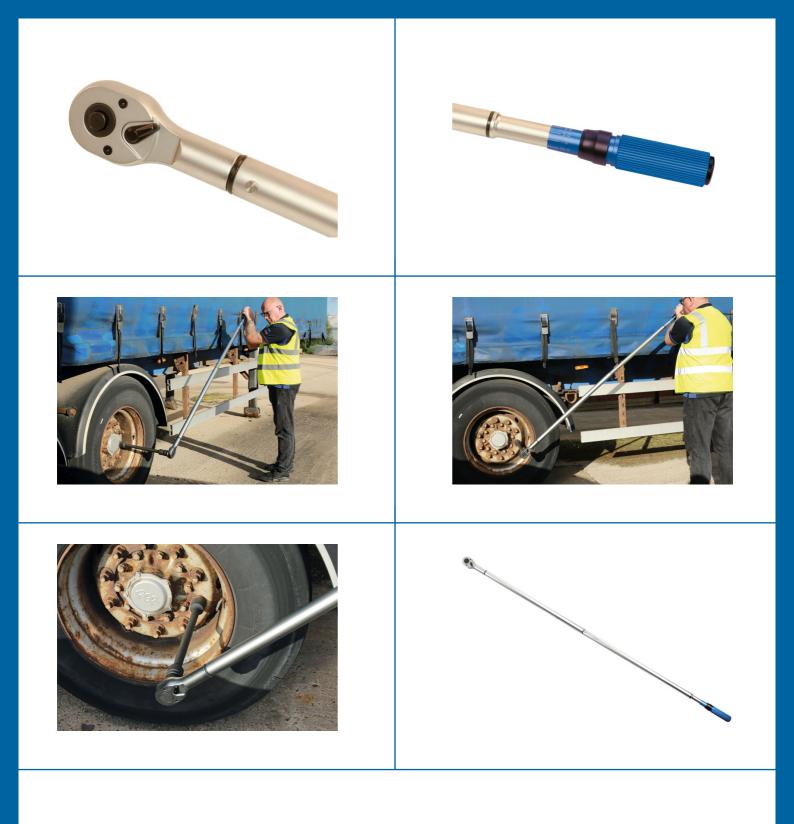

## Torque Wrench 1"D 480-1500Nm

A heavy-duty 1"D click type torque wrench, 1827mm in length, with a range of 480 to 1500Nm (354.2 -1107lb-ft), suitable for a wide variety of automotive and engineering applications. It features an easy to read scale, which is adjustable in 6Nm increments, together with a large diameter knurled grip handle and a spring-loaded locking collar.

## **Additional Information**

- Range: 480 1500Nm (354.2 1107lb-ft); tolerance ±3%.
- 24 teeth ratchet mechanism; 1"D x 1827mm long (two piece handle).
- Supplied in a blow mould case for storage.
- All Laser torque wrenches (mechanical & digital) are supplied with a certificate of conformance & calibration produced at point of manufacture, as per ISO6789-1:2017.
- Additional sizes available, please see Part No. 8957 (3/4"D 100-600Nm), 8958 (3/4"D 160-800Nm), 8959 (1"D 240-1200Nm).