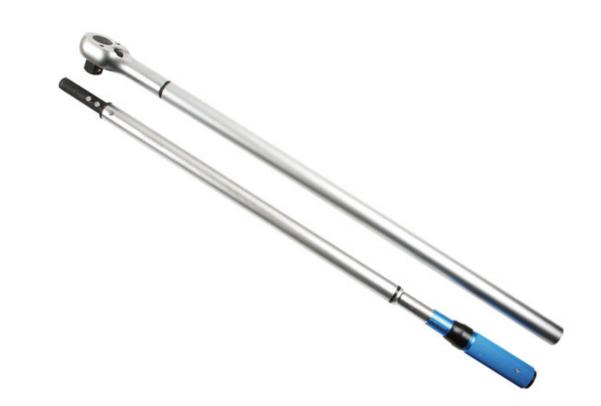

## Torque Wrench 1"D 480-1500Nm

A heavy-duty 1"D click type torque wrench, 1827mm in length, with a range of 480 to 1500Nm (354.2 -1107lb-ft), suitable for a wide variety of automotive and engineering applications. It features an easy to read scale, which is adjustable in 6Nm increments, together with a large diameter knurled grip handle and a spring-loaded locking collar.

## **Additional Information**

- Range: 480 1500Nm (354.2 1107lb-ft); tolerance ±3%.
- 24 teeth ratchet mechanism; 1"D x 1827mm long (two piece handle).
- Supplied in a blow mould case for storage.
- All Laser torque wrenches (mechanical & digital) are supplied with a certificate of conformance & calibration produced at point of manufacture, as per ISO6789-1:2017.
- Additional sizes available, please see Part No. 8957 (3/4"D 100-600Nm), 8958 (3/4"D 160-800Nm), 8959 (1"D 240-1200Nm).